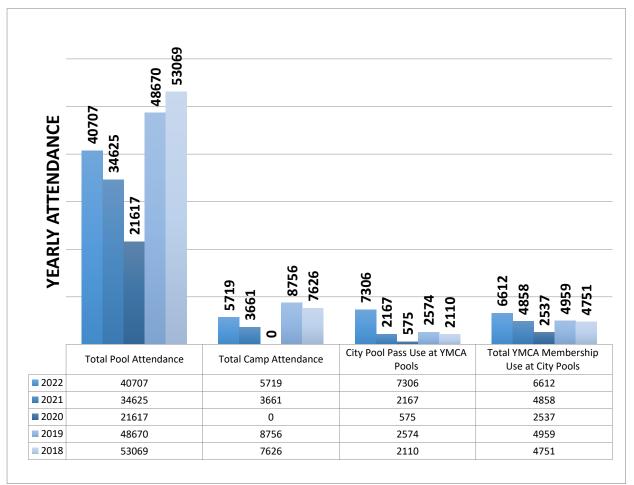

| TOTALS                                  | 2022  | 2021  | 2020  | 2019  | 2018  |
|-----------------------------------------|-------|-------|-------|-------|-------|
| Total Pool Attendance                   | 40707 | 34625 | 21617 | 48670 | 53069 |
| Total Camp Attendance                   | 5719  | 3661  | 0     | 8756  | 7626  |
| City Pool Pass Use at YMCA Pools        | 7306  | 2167  | 575   | 2574  | 2110  |
| Total YMCA Membership Use at City Pools | 6612  | 4858  | 2537  | 4959  | 4751  |