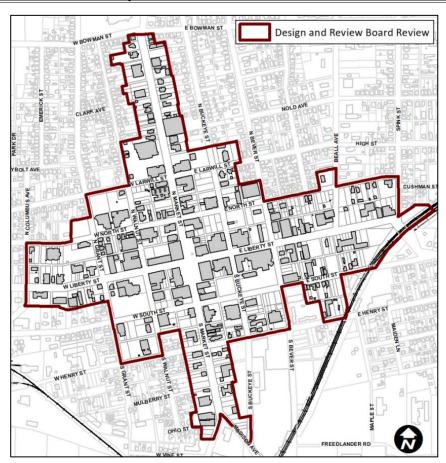

#### Design and Review Board

- Businesses in downtown Wooster must receive approval from the Design and Review Board for all exterior changes including changes to signs, doors, windows, siding, roofing, painting, parking, landscaping, or any other exterior feature. A map of properties requiring Board approval is located at the end of this guide.
- Applications can be made at the above website under "Boards & Commissions".

# MAP OF COMMERCIAL PROPERTIES REQUIRING DESIGN AND REVIEW BOARD REVIEW