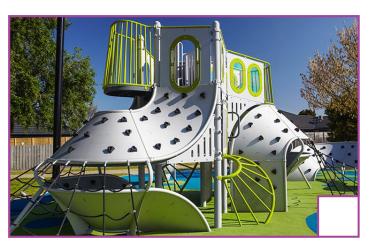

There are different kinds of playgrounds. Check  $\ensuremath{\square}$  the one you like best.