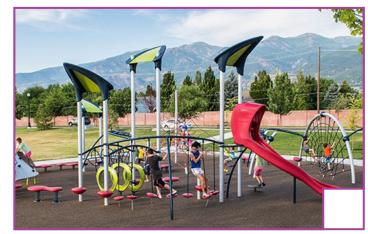

There are different kinds of playgrounds. Check  $\ensuremath{\square}$  the one you like best.