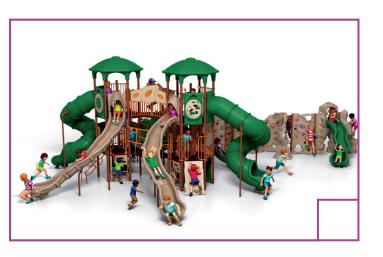

There are different kinds of playgrounds. Check  $\ensuremath{\square}$  the one you like best.