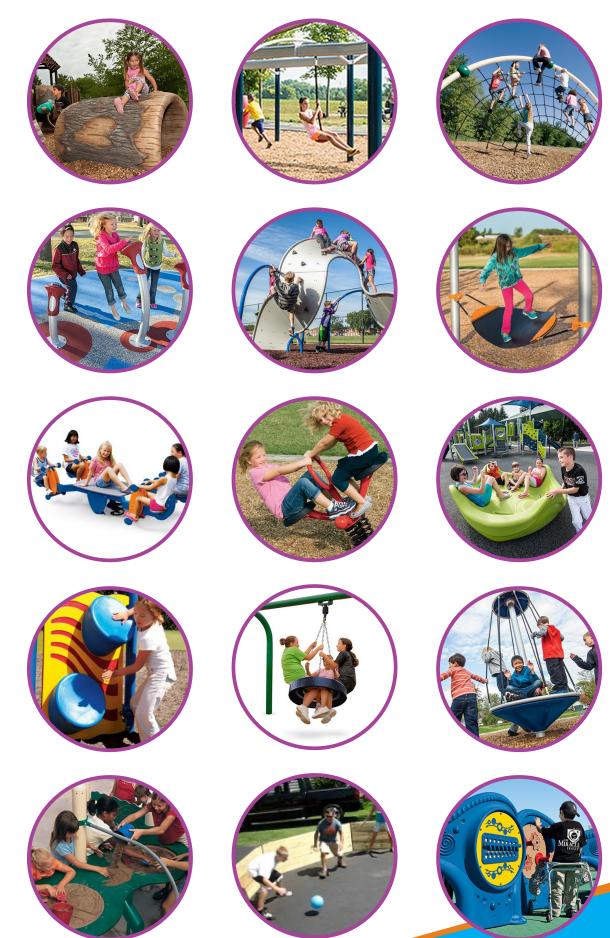

There are different kinds of playgrounds. Check  $\ensuremath{\square}$  the one you like best.