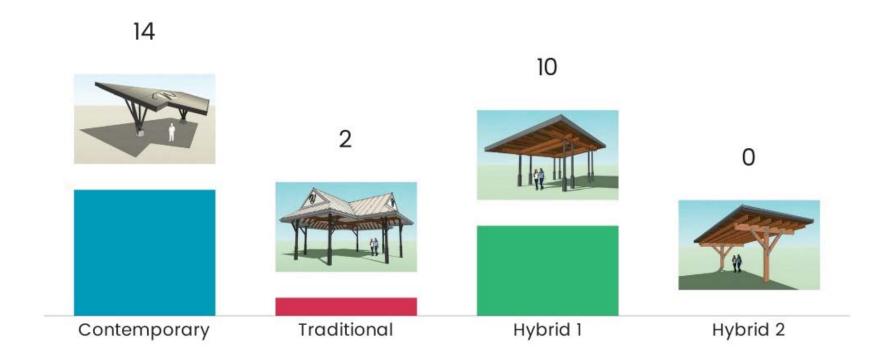

# TO MOVE THIS FORWARD WE NEED TO THINK ABOUT THIS ONE MORE TIME . . .

- 1. Stay CONTEMPORARY
- 2. Go TRADITIONAL
- 3. Search for a HYBRID Design

#### CONTEMPORARY

#### TRADITIONAL

### HYBRID OPTION 1

#### HYBRID OPTION 2

# **TEXT VOTING**

www.menti.com

- Which shelter do you prefer?
- How would you rate the following concepts?

# Which shelter do you prefer?